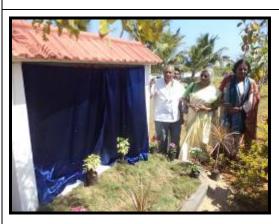

TEV residents taking him and show their interest.

Sign board inauguration and provide two cows for the cow bank

Inauguration of cow bank by donating two cows with calf and opening of Concept sign board

The elders enjoying by seeing the cows donated