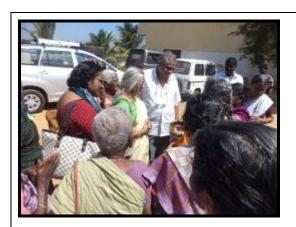

## **Donor visiting TEV**

On hearing the concept of Adopt an Elders /Village and Cow bank concept Mr.G.P.Kaliyaperumal from Singapore Volunteer come forward and support this concept. In the beginning he also did come forward to donate fund to TEV on for the maintenance of TEV and dress and materials for the residents of TEV. While he asking us through phone he was very impressed the concept and need to spend three days with out residents and to find out the requirement of the elders and did the same. He said that "I could not spent munch time with my mother and I could not do much for her. By satisfying my mother I wanted to do these residents. Any thing they required. When he come her the entire residents came and invited him and honored him. He was very much happy on the first day and immediately gave two cows for them to grow "Cow Bank in his mother Name"

He said that he will spent time with these elders in all the Pongal festivals in which he assured them to provide all the expenses of the festival and dress for the elders.

Their arrival and residents welcoming their family