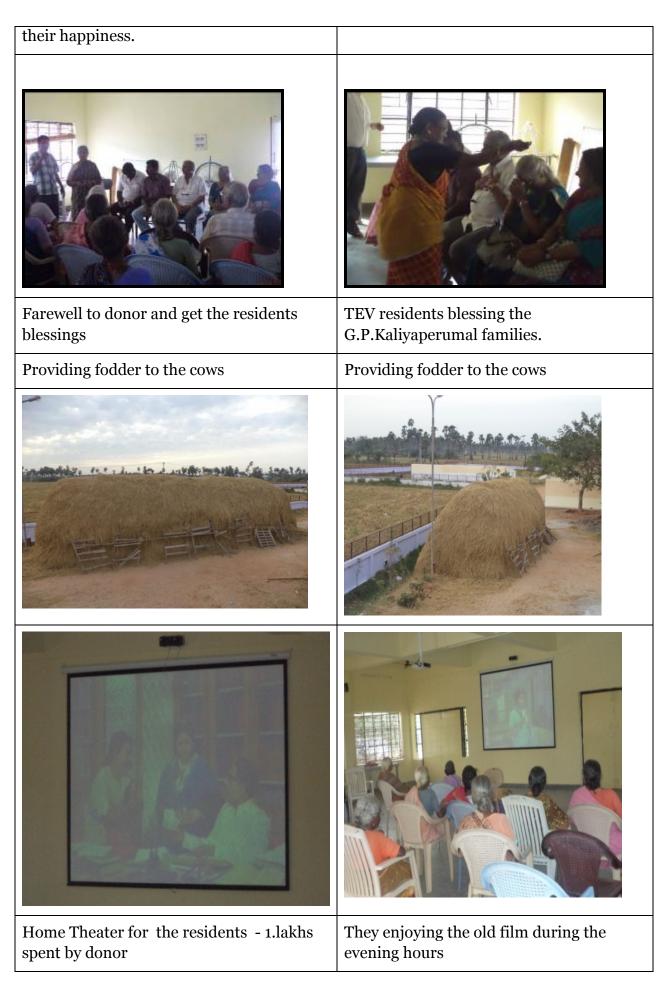

Thanks to Mr.G.P.Kaliyperumal and their family for his support that he has provided to the happiness of elders and maintained the dignity of the destitute elders who are residing in Tamaraikulam Elders Village.

On behalf of HelpAge family, I am personally thanks to "G.P.Kaliyaperumal's family members and their worshipable parents for adopting me as "Elderly son" of their family to bring the vision to true......for the elders welfare and to see the happiness of destitute elders in TEV. "I am grant plusher to be a proven son of world citation to