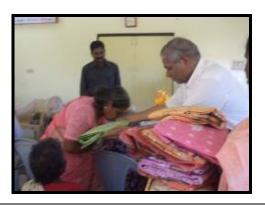

He is sharing his feelings with our residents

The elderly residents telling him

Husband and wife distributing dress and other materials to the residents, For the female elders he asked the tailor to stitch the blows. And asked them to wear during the pongal