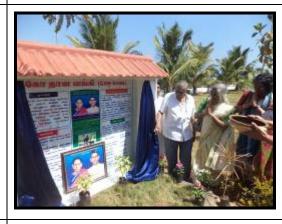

TEV residents taking him and show their interest.

Sign board inauguration and provide two cows for the cow bank

Inauguration of cow bank by donating two cows with calf and opening of Concept sign board

The elders enjoying by seeing the cows donated