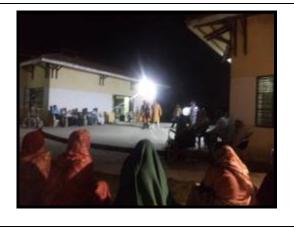

The committee members are verifying the cow that was given.

Dr.S.Sathiya babu, DPD Explaining the concept and briefing about the concept.

The guest watching the traditional dances and songs with their family members. Where the three days stay expenses were met by their family members.

## festival.

Entertaining TEV residents by performing traditional folk dance and songs." Donor arranged

Second day traditional folk arts by the local folk arts group donated by the donor.

He him self want along with the volunteers of TEV for purchasing of country chicken for all the resident,