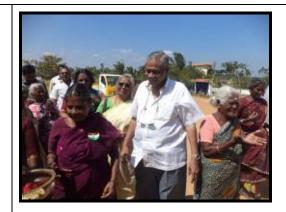

TEV residents taking him and show their interest.

Sign board inauguration and provide two cows for the cow bank

Inauguration of cow bank by donating two cows with calf and opening of Concept sign board

The elders enjoying by seeing the cows donated

The committee members are verifying the cow that was given.

Dr.S.Sathiya babu, DPD Explaining the concept and briefing about the concept.

The guest watching the traditional dances and songs with their family members. Where the three days stay expenses were met by their family members.