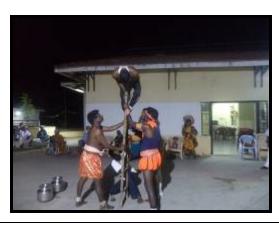

## festival.

Entertaining TEV residents by performing traditional folk dance and songs." Donor arranged

Second day traditional folk arts by the local folk arts group donated by the donor.

He him self want along with the volunteers of TEV for purchasing of country chicken for all the resident,