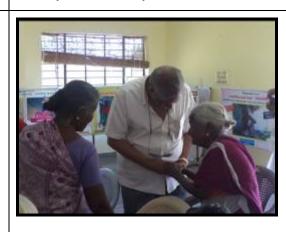

The committee members are verifying the cow that was given.

Dr.S.Sathiya babu, DPD Explaining the concept and briefing about the concept.

The guest watching the traditional dances and songs with their family members. Where the three days stay expenses were met by their family members.