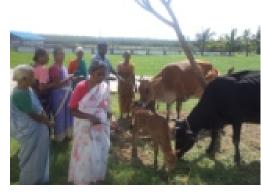

TEV residents taking him and show their interest.

Sign board inauguration and provide two cows for the cow bank

Inauguration of cow bank by donating two cows with calf and opening of Concept sign board

The elders enjoying by seeing the cows donated

The committee members are verifying the cow that was given.

Dr.S.Sathiya babu, DPD Explaining the concept and briefing about the concept.

The guest watching the traditional dances and songs with their family members. Where the three days stay expenses were met by their family members.