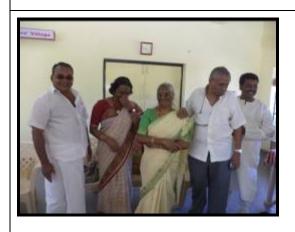

## **Donor visiting TEV**

On hearing the concept of Adopt an Elders /Village and Cow bank concept Mr.G.P.Kaliyaperumal from Singapore Volunteer come forward and support this concept. In the beginning he also did come forward to donate fund to TEV on for the maintenance of TEV and dress and materials for the residents of TEV. While he asking us through phone he was very impressed the concept and need to spend three days with out residents and to find out the requirement of the elders and did the same. He said that "I could not spent munch time with my mother and I could not do much for her. By satisfying my mother I wanted to do these residents. Any thing they required. When he come her the entire residents came and invited him and honored him. He was very much happy on the first day and immediately gave two cows for them to grow "Cow Bank in his mother Name"

He said that he will spent time with these elders in all the Pongal festivals in which he assured them to provide all the expenses of the festival and dress for the elders.

Their arrival and residents welcoming their family