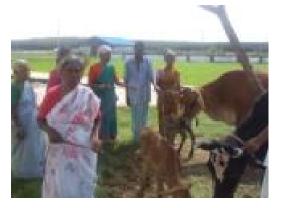

TEV residents taking him and show their interest.

Sign board inauguration and provide two cows for the cow bank

Inauguration of cow bank by donating two cows with calf and opening of Concept sign board

The elders enjoying by seeing the cows donated

The committee members are verifying the cow that was given.

Dr.S.Sathiya babu, DPD Explaining the concept and briefing about the concept.

The guest watching the traditional dances and songs with their family members. Where the three days stay expenses were met by their family members.